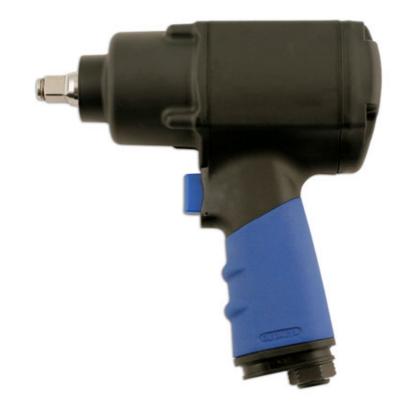

## Impact Wrench 1/2"D

A composite bodied, high torque, twin hammer air impact wrench with handle mounted air exhaust to improve user comfort.

## **Additional Information**

- · Composite handle exhaust/twin hammer with 10,000rpm (free speed).
- Forward 3 speed, reverse 2 speed. Max torque 1356Nm/1000 ftlbs, Working torque 950Nm-1020Nm.
- Air pressure 90psi, air consumption 5.4cfm.
- Sound pressure level 93.1 DB(a), Sound power level 104.7 DB (a). Vibration level 5.7m/sec.
- Weight 2.02 kg, length 193mm, Hose 10mm with 1/4" inlet, lightweight/high torque. CE & UKCA compliant.